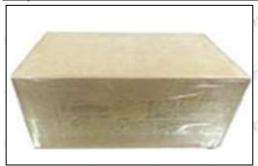

# **3.7.**0445110442 **Injector's Packing**

**Domestic express packaging:** Usually wrapped in waterproof scotch tape, such as picture No.2.

International express packaging: Wrapped with waterproof yellow tape After wrapping the black protective film, such as picture No. 3.

Email: ruby@shumatt.com Website: www.shumatt.com

Pic No. 2

Domestic express packaging:

Wrapped with Transparent tape

Pic No. 3
International express packaging:
Wrapped with yellow tape after wrapping black protective film