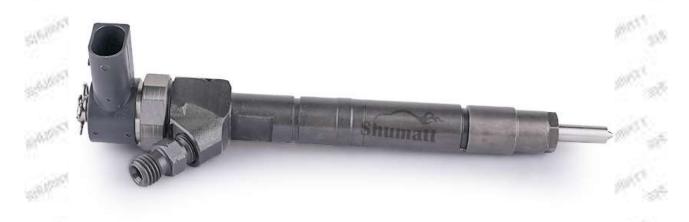

#### 1.1. 0445110442 Injector's Basic Information

| Title | China made new high quality diesel injector 0445110442 fuel injector CRI2-16 |
|-------|------------------------------------------------------------------------------|
| SKU1  | G1W20445110442                                                               |
| SKU2  | DGH130445110442                                                              |

#### **1.4.**0445110442 Injector's Parameter

Adaptation System: Common Rail System

Injector Series: 110 Series

Mob/WhatsApp: +86 13410541523 Tel: +8675523215133

Email: ruby@shumatt.com Website: www.shumatt.com

Parameter Performance: CRI2-16

Matching Accessories: F 00V C17 504, gasket Injector Type: Electromagnetic Injector Support System Maximum Pressure: 1600 Vehicle Configuration Information: GREAT WALL

#### 1.5.0445110442 Injector's Specifications and Dimensions

Injector Size:  $21.5 \text{cm}^*4 \text{ cm} = 344 \text{cm}^3 (L^*W^*H=V)$ 

Injector Net Weight: 0.55kg

Gross Weight: 0.6kg

Injector Quality: China Made Brand New
Package Size: 28cm\*7 cm \*7 cm = 1372 cm³
Injector Type: Diesel Common Rail Injector