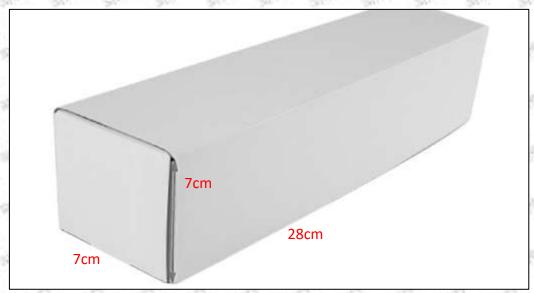

#### 1.5.0445110442 Injector's Specifications and Dimensions

Injector Size:  $21.5 \text{cm}^*4 \text{ cm} = 344 \text{cm}^3 (L^*W^*H=V)$ 

Injector Net Weight: 0.55kg

Gross Weight: 0.6kg

Injector Quality: China Made Brand New
Package Size: 28cm\*7 cm \*7 cm = 1372 cm³
Injector Type: Diesel Common Rail Injector

#### (2) Injector Box Size

| No.     | Name         | Injector Package Size (cm) |
|---------|--------------|----------------------------|
| 1       | Injector Box | 28*7*7                     |
| O C all | W all a      |                            |