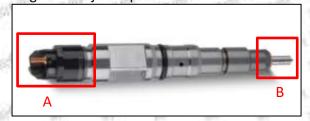

#### 2.1.0445110442 Injector's Part Number Location

1) E.g.: The injector part number see as follows

| No. | Name                                       |
|-----|--------------------------------------------|
| A.  | brand, logo, part number,<br>series number |
| В   | nozzle part number                         |