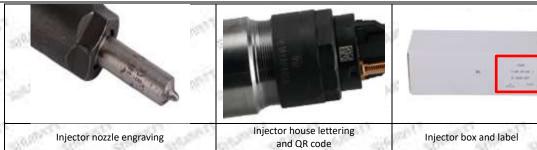

### 1.7. 0445110442 Injector's Customized Service

(1) Injector's Customized Service: Meet the customized needs of OEM manufacturers for shell lettering, logo engraving, injector internal packaging, injector external packaging and labels customized, etc.

#### (2) Injector's Customized Service Requirements:

The purchased of customized injector are not less than 10 pieces.

Customized injector packages no less than 1000 pieces.

Customized products involve the need of specify logo, the OEM manufacturer needs to provide trademark authorization and the sample of logo image file.